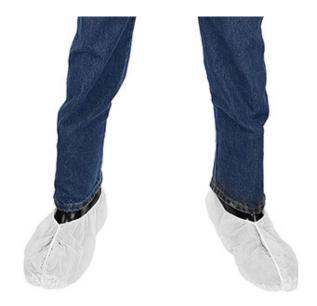

# PIP® SBP White Shoe Cover 20GSM

- Standard Weight
- Spunbond Polypropylene shoe covers offers lightweight protection against dry particulates
- Roomy construction to fit most shoe sizes
- Elastic band at top of shoe to keep dirt off or on the shoe
- One time use product