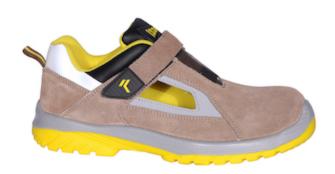

#### **Evros**

- EN ISO 20345 S1P SRC METAL FREE
- Upper: Low in suede.
- Toe: fiberglass.
- Anti-perforation foil: textile.
- Sole: non-slip dual density PU.
- Plus: Velcro closure, side opening for better breathability.
- Sizes: 36, 39, 40, 41, 42, 43, 46, 47.
- Packing: 5 pairs.

### **Technical Data**

| Color                | Tan           |
|----------------------|---------------|
| Sizes Available      | 34-48         |
| Packaging            |               |
| Packed               |               |
| Case Dimensions (cm) |               |
| Case Weight (kg)     | 0.00          |
| Country of Origin    |               |
| Material             | Leather       |
| Outsole              |               |
| Toe Type             |               |
| Tread Pattern        |               |
| Height               |               |
| Construction         |               |
| Certifications       | TAA Compliant |