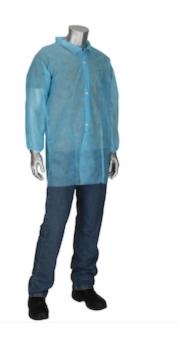

## Standard Weight 20GSM SBP Lab Coat

- Full length lab coat coverage to top of thigh
- Elastic wrist for secure fit
- High level of comfort and breathability
- Professional collar
- Snap buttons for quick donning
- No Pockets

### **Technical Data**

| Color                | Light Blue             |
|----------------------|------------------------|
| Sizes Available      |                        |
| Packaging            | Bulk Pack              |
| Packed               | 1/Case                 |
| Case Dimensions (cm) | 31.00 x 26.00 x 22.00  |
| Case Weight (kg)     | 1.90                   |
| Country of Origin    | China                  |
| Clothing Type        | Lab Coats              |
| Fabric               | Spunbond Polypropylene |
| Closure              | Snap                   |
| Hood                 |                        |
| Wrists               | Elastic                |
| Seams                | Serged                 |
| Construction         |                        |
| Certifications       | 21 CFR                 |