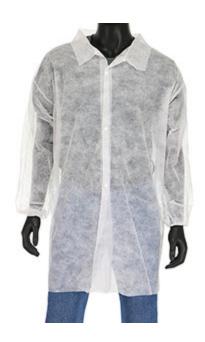

# Standard Weight 20GSM SBP Lab Coat with Elastic Wrist - No pocket

- · Full length lab coat coverage to top of thigh
- Elastic wrist for secure fit
- · High level of comfort and breathability
- Professional collar
- · Snap buttons for quick donning
- No Pockets