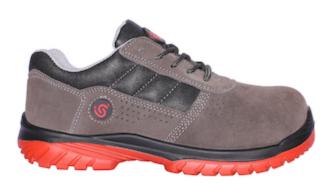

# Issaline

#### Voga

- EN ISO 20345 S1P SRC METAL FREE
- Upper: Low in leather.
- Toe: composite.
- Anti-perforation foil: textile.
- Sole: non-slip dual density PU.
- Plus: Its flexibility, lightness and comfort allow it to be used both on regular surfaces (indoors) than irregular (external).
- Sizes: 36-48
- · Packing: 5 pairs.