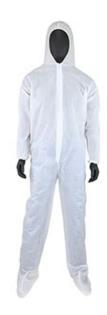

## PIP®

PE Laminate Coverall with Elastic Wrist & Ankle with Attached Hood & Boot, 47 gsm

- PE Laminate in Polypropylene
- Full length zipper front for easy donning
- Elastic Wrist and Ankles keeps dirt and debris out
- When extra protection is needed this has an attached hood and boots
- Latex Free
- White in color
- One time use product