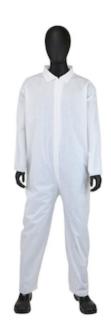

#### **Technical Data**

| Color                               | White                           |
|-------------------------------------|---------------------------------|
| Sizes Available                     |                                 |
| Packaging                           | Bulk Pack                       |
| Packed                              | 1/Case                          |
| Case Dimensions (cm)                | 37.47 x 32.39 x 31.75           |
| Case Weight (kg)                    | 3.70                            |
| Country of Origin                   | China                           |
| Clothing Type                       | Coveralls                       |
|                                     |                                 |
| Fabric                              | Polyethylene Laminate           |
| Fabric<br>Closure                   | Polyethylene Laminate<br>Zipper |
|                                     | , ,                             |
| Closure                             | , ,                             |
| Closure<br>Hood                     | Zipper                          |
| Closure<br>Hood<br>Wrists           | Zipper<br><br>Open              |
| Closure<br>Hood<br>Wrists<br>Ankles | Zipper Open Open                |

### PE Laminate Basic Coverall, 47 gsm

- PE Laminate in Polypropylene
- Full length zipper front for easy donning
- · Open wrist and ankles
- Latex Free
- White in color
- One time use product