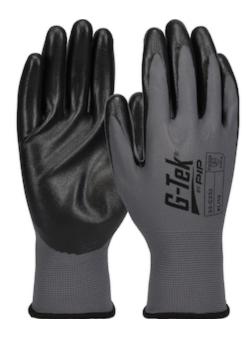

### Seamless Knit Nylon Glove with Nitrile Coated Foam Grip on Palm & Fingers

- Seamless one-piece nylon shell offers increased comfort, finger dexterity and breathability
- Foam Nitrile coatings are breathable and durable, designed with a cell structure that disperse fluids on contact for an improved grip
- Washable, resistant to chemicals, water, and ultraviolet light
- Knit Wrist helps prevent dirt and debris from entering the glove
- Color coded hems for easy size identification

### **Technical Data**

| Color                | Gray                  |
|----------------------|-----------------------|
| Sizes Available      |                       |
| Packaging            | Bulk Pack             |
| Packed               | 25/Case               |
| Case Dimensions (cm) | 55.00 x 27.00 x 53.00 |
| Case Weight (kg)     | 15.10                 |
| Country of Origin    | Viet Nam              |
| Liner Material       | Nylon                 |
| Coating              | Nitrile               |
| Coating Color        | Black                 |
| Coating Coverage     | Palm & Fingers        |
| Grip                 | Foam                  |
| Gauge                | 13                    |
| Cuff                 | Knit Wrist            |
| Impact Protection    |                       |
| Construction         | Coated Seamless Knit  |
| Certifications       |                       |