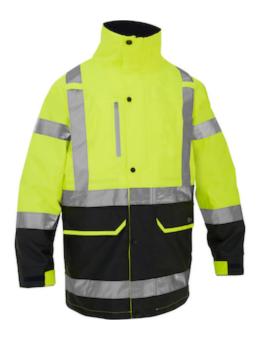

## Bisley®

5-in-1 Class 3 Ripstop Jacket with Zip-Out Class 2 Inner Jacket

- Dual-Certified ANSI Type R Class 3 Outer Jacket with ANSI Type R Class 2 Zip-Out Inner Jacket
- Durable waterproof 300D polyester oxford shell with PU coating
- Waterproof rating: up to 10,000mm H2O
- Navy bottom helps hide dirt
- 50+ UPF Sun Protection