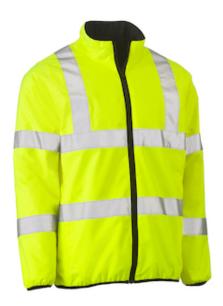

### ANSI Type R Class 3 Reversible Puffer Jacket

- Durable waterproof 300D polyester oxford shell with PU coating
- Quilted with polyester wadding for added warmth
- Reversible to black
- Two front waist inseam pockets and two hand warmer pockets on reverse side
- 2" Reflective tape
- 50+ UPF Sun Protection