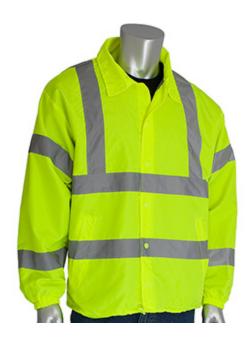

# SPECIFICATION SHEET

STYLE: 333-WB

## ANSI Type R Class 3 Classic Wind Breaker

- · Lightweight polyester shell with nylon taffeta lining
- Convenient snap front closure
- · Front slash pockets
- Drawstring waist
- Available in hi-vis lime yellow and hi-vis orange
- M-5x

# **Applications**

- Road Work
- Survey Crews
- Utility Work
- · Railway and Metro Workers
- Emergency Services

#### **Technical Data**

| Color                | Hi-Vis Orange, Hi-Vis Yellow |
|----------------------|------------------------------|
|                      | in the change, in the remain |
| Sizes Available      |                              |
| Packaging            | Bagged Each                  |
| Packed               | 20/Case                      |
| Case Dimensions (cm) | 71.00 x 40.00 x 16.00        |
| Case Weight (kg)     | 9.00                         |
| Country of Origin    | Myanmar                      |
| Construction         | Water Resistant              |
| Certifications       |                              |