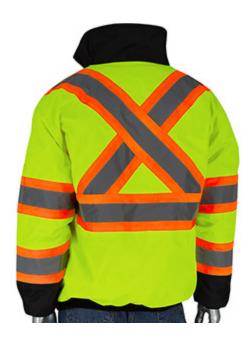

# ANSI Type R Class 3 and CSA Z96 Two-Tone X-Back, Black Bottom Bomber Jacket

- Durable waterproof 300 D. polyester shell with taped seams
- Built-in quilted high loft polyfil insulation
- 2" two-tone reflective tape with X-back design for optimum visibility.
- Black bottom, collar and cuffs help hide dirt
- · Zipper closure with inner storm flap
- Detachable hideaway hood
- 2 external slash pockets
- 1 upper chest radio pocket
- 2 mic tabs
- · 2 pen pockets on the sleeve
- 1 ID pocket