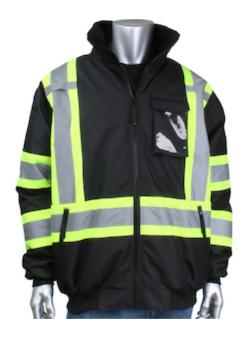

# ANSI Type O Class 1 Value Two-Tone Bomber Jacket

- Durable waterproof 300 D. polyester shell with taped seams
- Built-in quilted high loft polyfil insulation
- 2" two-tone reflective tape
- Zipper closure with inner storm flap
- Detachable hideaway hood
- 2 external slash pockets
- 1 upper chest radio pocket
- 2 mic tabs
- 2 pen pockets on the sleeve
- 1ID pocket