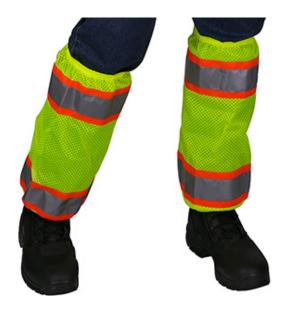

#### ANSI 107 Class E Two-Tone Gaiters

- Lightweight & cool polyester mesh fabric
- 2" two-tone tape for optimum visibility
- · Elastic top and bottom for a secure fit
- Side opening with hook & loop closure