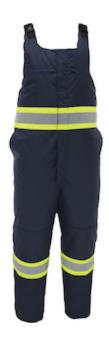

## Bisley® ANSI Type O Class 1 Extreme Cold Bib Overall

- Waterproof Polyester Ripstop 300D with PU coating
- 20.26oz of multi-layer insulation, including 10.62oz Sorona Aura insulation for extra warmth in extreme cold conditions down to -51°F (-46°C)
- Heavy duty adjustable elastic shoulder strap with buckle closure
- · Double layered knees for added durability
- Long side leg vent with zipper and press snap closure
- 2 Chest zip pockets
- Reflective contrast tape
- 50+ UPF Sun Protection