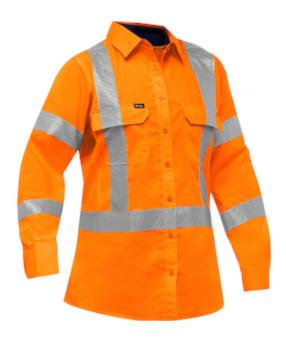

## Bisley®

ANSI Type R Class 3 and CSA Z96 X-Back Women's Long Sleeve Work Shirt with X-Airflow™

- ANSI/ISEA 107 Class 3
- CSA Z96
- Lightweight stretch ripstop fabric with permanent wicking
- Bisley X Airflow™ ventilation at multiple heat stress areas, including laser perforated self fabric panels on side of body and underarms
- Two chest pockets with touch tape closure
- 2" Perforated stretch reflective tape for better movement
- Two piece structured collar
- Two button adjustable sleeve cuff
- Designed and sized specifically for women
- Available in hi-vis yellow and hi-vis orange
- UPF 50+