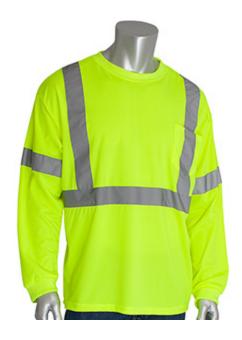

## ANSI Type R Class 3 Long Sleeve T-Shirt

- 100% Polyester Birdseye Mesh
- Durable lightweight performance wicking material
- 2" silver reflective tape
- 1 chest pocket
- Available in hi-vis lime yellow and hi-vis orange