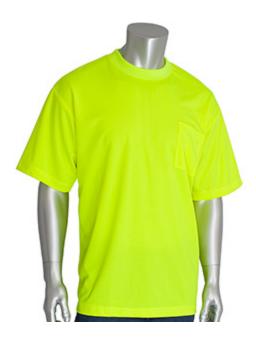

#### Non-ANSI Short Sleeve T-Shirt

- 100% Polyester Birdseye Mesh
- Durable lightweight performance wicking material
- ANSI Compliant fabric
- 1 Chest pocket