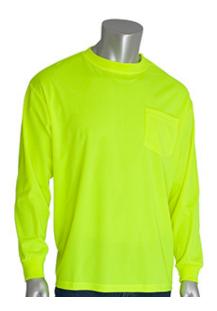

## Non-ANSI Long Sleeve T-Shirt

- 100% polyester birdseye mesh
- Durable lightweight performance wicking material
- ANSI compliant fabric
- 1 chest pocket

# **Applications**

- · Parking Lot Attendants
- Drivers
- Recreational Workers

### **Technical Data**

| Color                | Hi-Vis Orange, Hi-Vis Yellow |
|----------------------|------------------------------|
| Sizes Available      |                              |
| Packaging            | Bagged Each                  |
| Packed               | 50/Case                      |
| Case Dimensions (cm) | 50.00 x 35.00 x 40.00        |
| Case Weight (kg)     | 12.00                        |
| Country of Origin    | China                        |
| Clothing Type        | Shirts                       |
| Fabric               | Mesh, Polyester              |
| Reflective Width     |                              |
| Total Pockets        | Yes                          |
| Pocket Type          | Chest Pocket                 |
| Construction         |                              |
| Certifications       |                              |