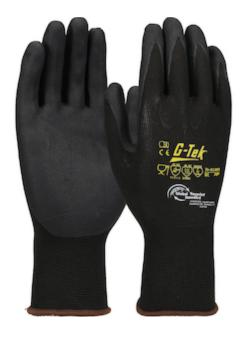

## G-Tek® 3RX™

G-Tek® 3RX™ 15G Black Recycled Yarn/Elastane Blended Seamless Knit Gloves With Black Nitrile Foam Grip

- Each pair is made from one recycled plastic bottle, reinforcing our commitment to developing innovative products that are less harmful to the environment
- Seamless knit blended liner fibers made of 65% recycled PET water bottles and 10% elastane for comfort, finger dexterity and breathability
- Nitrile foam coated palm and fingertips offers great abrasion resistance and outstanding wet/dry grip
- · Cool and very comfortable to wear, breathable coating
- Resistant to contact heat up to 100B°C
- OEKO TEX approved