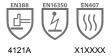

### **Performance Data**

| EN 388            | 4121A  |
|-------------------|--------|
| EN Abrasion Level | 4      |
| EN Cut Level      | 1      |
| EN Tear Level     | 2      |
| EN Puncture Level | 1      |
| EN 407            | X1XXXX |