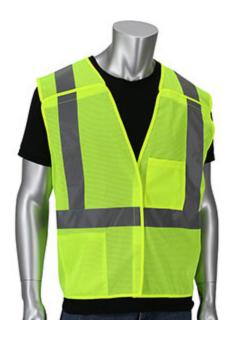

## ANSI Type R Class 2 Dual Sized Value Mesh **Breakaway Vest**

- Breathable polyester mesh
- Off the shoulder 5 point breakaway system provides additional safety around extreme traffic hazards, moving machinery or equipment
- Dual sized
- 2" silver reflective tape
- Hook and loop closure
- 1 chest pocket
- 1 internal lower pocket

# **Applications**

- For additional safety around moving machinery or equipment
- Road Work
- Survey Crews
- Shipyards
- Railyard

#### **Technical Data**

| Color                | Hi-Vis Orange, Hi-Vis Yellow  |
|----------------------|-------------------------------|
| Sizes Available      |                               |
| Packaging            | Bagged Each                   |
| Packed               | 50/Case                       |
| Case Dimensions (cm) | 41.00 x 28.00 x 38.00         |
| Case Weight (kg)     | 8.00                          |
| Country of Origin    | China                         |
| Clothing Type        | Vests                         |
| Fabric               | Mesh, Polyester               |
| Reflective Type      | Silver                        |
| Closure              | Hook and Loop                 |
| Pocket Type          | Internal Pocket, Chest Pocket |
| Construction         | 5 Point Breakaway             |
| Certifications       |                               |