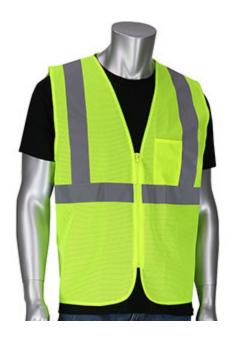

# ANSI Type R Class 2 Two Pocket Value Zipper Mesh Vest

- Breathable polyester mesh
- Dual sized
- 2" silver reflective tape
- Zipper closure
- 1 chest pocket
- 1 internal lower pocket

# **Applications**

- Road Work
- Survey Crews
- Utility Work
- Railway and Metro Workers
- Emergency Services