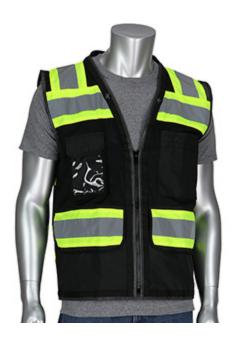

### ANSI Type O Class 1 Black Two-Tone Eleven Pocket Tech-Ready Mesh Surveyors Vest

- Breathable polyester mesh
- 2" black two-tone tape for optimum visibility
- All-around black reflective trim for added visibility and safety
- Zipper closure
- D-ring access
- Mic tabs with reinforced stitching
- Padded neck for comfort when vest is loaded down with tools
- Grommets at neck for tool keepers/lanyards
- I.D. pocket and radio/cell pocket
- 2 internal pockets
- 1 chest pocket with 4 pen pockets on left chest
- 1 tablet pocket
- 2 lower pockets
- 1 large back pocket with snap closure

# **Applications**

- Survey Crews
- **Utility Work**
- Railway and Metro Workers
- **Emergency Services**

### **Technical Data**

| Color                | Black                                                                                                                            |
|----------------------|----------------------------------------------------------------------------------------------------------------------------------|
| Sizes Available      |                                                                                                                                  |
| Packaging            | Bagged Each                                                                                                                      |
| Packed               | 30/Case                                                                                                                          |
| Case Dimensions (cm) | 48.00 x 36.00 x 54.00                                                                                                            |
| Case Weight (kg)     | 19.00                                                                                                                            |
| Country of Origin    | China                                                                                                                            |
| Clothing Type        | Vests                                                                                                                            |
| Fabric               | Mesh, Polyester                                                                                                                  |
| Reflective Type      | Two-Tone                                                                                                                         |
| Closure              | Zipper                                                                                                                           |
| Total Pockets        | 15                                                                                                                               |
| Pocket Type          | ID Pocket, Radio/Cell Pocket,<br>Tablet Pocket, Internal Pocket,<br>Flap Pocket, Oversized Back<br>Pocket, Mic Tab, Chest Pocket |
| Construction         | D-Ring Access                                                                                                                    |
| Certifications       |                                                                                                                                  |