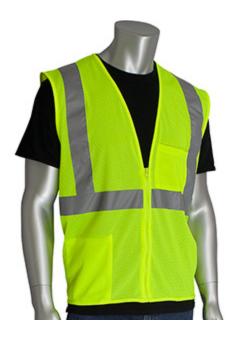

## ANSI Type R Class 2 Two Pocket Zipper Mesh Vest

- Breathable polyester mesh
- Zipper closure
- 2" silver reflective tape
- 1 internal lower pocket
- 1 external chest pocket

#### **Technical Data**

| Color                | Hi-Vis Yellow, Hi-Vis Orange, Hi-<br>Vis Red |
|----------------------|----------------------------------------------|
| Sizes Available      |                                              |
| Packaging            | Bagged Each                                  |
| Packed               | 50/Case                                      |
| Case Dimensions (cm) | 48.00 x 30.00 x 33.00                        |
| Case Weight (kg)     | 9.00                                         |
| Country of Origin    | Myanmar                                      |
| Clothing Type        | Vests                                        |
| Fabric               | Mesh, Polyester                              |
| Reflective Type      | Silver                                       |
| Closure              | Zipper                                       |
| Total Pockets        | 2                                            |
| Pocket Type          | Internal Pocket, Chest Pocket                |
| Construction         |                                              |
| Certifications       |                                              |