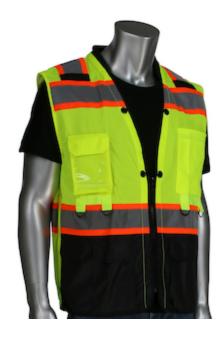

### PIP®

ANSI Type R Class 2 Two-Tone Twelve Pocket Tethering Vest with Ripstop Black Bottom Front and "D" Ring Access

- Breathable polyester mesh
- Ripstop black bottom offers great protection against tearing and helps hide dirt
- · 2" two-tone tape for optimum visibility
- Black reflective trim around arm hole for added visibility and safety
- Padded neck for comfort when vest is loaded down with tools
- Zipper closure
- · D-ring access
- · Reinforced seams
- · Grommets at neck for tool keepers/lanyards
- Mic tabs with reinforced stitching
- I.D. pocket and radio/cell pocket
- 1 chest pocket with pen pockets
- 2 lower large expandable external flap pockets
- · Large pass-through zippered back pocket
- 2 lower internal pockets including tablet pocket with strap

#### **Technical Data**

| Color                | Hi-Vis Orange, Hi-Vis Yellow                                                     |
|----------------------|----------------------------------------------------------------------------------|
| Sizes Available      |                                                                                  |
| Packaging            | Bagged Each                                                                      |
| Packed               | 30/Case                                                                          |
| Case Dimensions (cm) | 48.00 x 36.00 x 46.00                                                            |
| Case Weight (kg)     | 15.00                                                                            |
| Country of Origin    | China                                                                            |
| Clothing Type        | Vests                                                                            |
| Fabric               | Mesh, Ripstop, Polyester                                                         |
| Reflective Type      | Two-Tone                                                                         |
| Closure              | Zipper                                                                           |
| Total Pockets        | 12                                                                               |
| Pocket Type          | Chest Pocket, ID Pocket,<br>Oversized Back Pocket, Pen<br>Pocket , Tablet Pocket |
| Construction         | Black Bottom, D-Ring Access                                                      |
| Certifications       |                                                                                  |