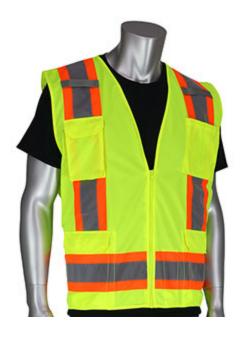

## ANSI Type R Class 2 Two-Tone Eleven Pocket Surveyors Vest with Solid Front and Mesh Back

- Solid front and mesh back for breathability
- 2" two-tone tape for optimum visibility
- Zipper closure
- 2 mic tabs with reinforced stitching
- 2 lower external flap pockets
- 2 internal lower pocket
- 1 chest radio pocket
- 1 chest pocket with 4 pen pockets in front

## **Applications**

- Road Work
- Survey Crews
- **Utility Work**
- Railway and Metro Workers
- **Emergency Services**

#### **Technical Data**

| Color                | Hi-Vis Orange, Hi-Vis Yellow                                                 |
|----------------------|------------------------------------------------------------------------------|
| Sizes Available      |                                                                              |
| Packaging            | Bagged Each                                                                  |
| Packed               | 50/Case                                                                      |
| Case Dimensions (cm) | 48.00 x 30.00 x 49.00                                                        |
| Case Weight (kg)     | 15.50                                                                        |
| Country of Origin    | China                                                                        |
| Clothing Type        | Vests                                                                        |
| Fabric               | Mesh, Solid, Polyester                                                       |
| Reflective Type      | Two-Tone                                                                     |
| Closure              | Zipper                                                                       |
| Total Pockets        | 11                                                                           |
| Pocket Type          | Radio/Cell Pocket, Internal<br>Pocket, Flap Pocket, Mic Tab,<br>Chest Pocket |
| Construction         |                                                                              |
| Certifications       |                                                                              |