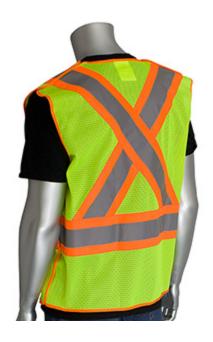

# ANSI Type R Class 2 and CAN/CSA Z96 Class 2 Two-Tone X-Back Breakaway Mesh Vest

- Breathable, 5 point breakaway polyester mesh
- 2" two-tone reflective tape for optimum visibility
- Hook & loop closure
- 2 external lower flap pockets
- 2 upper chest pockets including radio pocket
- 2 mic tabs

# **Applications**

- Road Work
- Survey Crews
- Utility Work
- Railway and Metro Workers
- Emergency Services

#### **Technical Data**

| Color                | Hi-Vis Orange, Hi-Vis Yellow                             |
|----------------------|----------------------------------------------------------|
| Sizes Available      |                                                          |
| Packaging            | Bagged Each                                              |
| Packed               | 50/Case                                                  |
| Case Dimensions (cm) | 52.00 x 42.00 x 42.00                                    |
| Case Weight (kg)     | 15.50                                                    |
| Country of Origin    | China                                                    |
| Clothing Type        | Vests                                                    |
| Fabric               | Mesh, Polyester                                          |
| Reflective Type      | Two-Tone                                                 |
| Closure              | Hook and Loop                                            |
| Pocket Type          | Radio/Cell Pocket, Flap Pocket,<br>Mic Tab, Chest Pocket |
| Construction         | 5 Point Breakaway, X-Back                                |
| Certifications       | CSA Z96 Compliant                                        |