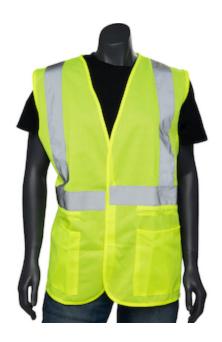

## PIP® WOMEN'S VEST CSA Z96 Class 2, ANSI Type R Class 2

- Mesh provides excellent breathability
- Drawstring adjustable waist
- 2 external lower pockets
- 2" silver reflective tape
- CSA Z96 Class 2

## **Technical Data**

| Color                | Hi-Vis Yellow     |
|----------------------|-------------------|
| Sizes Available      |                   |
| Packaging            | Bagged Each       |
| Packed               |                   |
| Case Dimensions (cm) |                   |
| Case Weight (kg)     | 0.00              |
| Country of Origin    | China             |
| Clothing Type        | Vests             |
| Fabric               | Mesh, Polyester   |
| Reflective Type      | Silver            |
| Closure              | Hook and Loop     |
| Total Pockets        | 2                 |
| Construction         |                   |
| Certifications       | CSA Z96 Compliant |