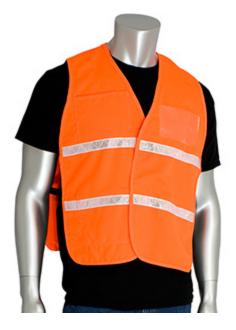

### **PIP**<sup>®</sup> Non-ANSI Incident Command Vest - Solid Polyester

- Comfortable solid polyester fabric
- Hook & loop closure
- 1 external upper pocket, 1 internal lower pocket, 1 front & 1 back clear ID pocket
- 1-inch white gloss reflective tape
- Hi-vis orange