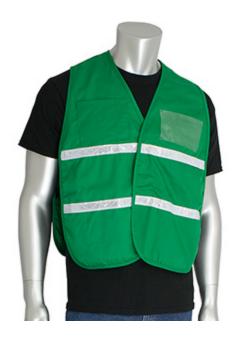

## Non-ANSI Incident Command Vest - Cotton/Polyester Blend

- Comfortable cotton/polyester blended solid fabric
- Hook & loop closure
- 1 external upper pocket, 1 internal lower pocket, 1 front & 1 back clear ID pocket
- 1-inch white gloss reflective tape
- · Kelly green
- M/XL, 2X/3X, 4X/5X