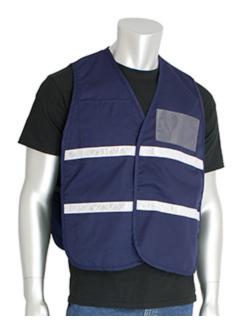

## Non-ANSI Incident Command Vest - Cotton/Polyester Blend

- Comfortable cotton/polyester blended solid fabric
- Hook & loop closure
- 1 external upper pocket, 1 internal lower pocket, 1 front & 1 back clear ID pocket
- 1-inch white gloss reflective tape
- Dark blue
- M/XL, 2X/3X, 4X/5X