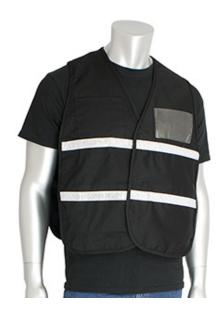

### Non-ANSI Incident Command Vest - 100% Polyester

- Durable polyester solid fabric
- Hook & loop closure
- 1 external upper pocket, 1 internal lower pocket, 1 front & 1 back clear ID pocket
- 1-inch white gloss reflective tape
- Black
- M/XL, 2X/3X

# **Applications**

- Parking Lot Attendants
- Drivers
- Recreational Workers

#### **Technical Data**

| Color                | Black                                       |
|----------------------|---------------------------------------------|
| Sizes Available      |                                             |
| Packaging            | Bagged Each                                 |
| Packed               | 25/Case                                     |
| Case Dimensions (cm) | 54.00 x 32.00 x 15.00                       |
| Case Weight (kg)     | 5.50                                        |
| Country of Origin    | Myanmar                                     |
| Clothing Type        | Vests                                       |
| Fabric               | Polyester, Solid                            |
| Reflective Type      | Gloss                                       |
| Closure              | Hook and Loop                               |
| Total Pockets        | 4                                           |
| Pocket Type          | ID Pocket, Internal Pocket, Chest<br>Pocket |
| Construction         |                                             |
| Certifications       |                                             |