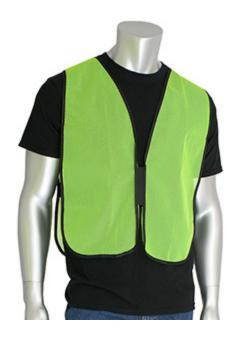

#### Non-ANSI Mesh Safety Vest

- Breathable polyester mesh fabric
- Hook and loop closure
- Side elastic for improved comfort and fit
- Available in hi-vis lime yellow and hi-vis orange

## **Applications**

- · Parking Lot Attendants
- Drivers
- · Recreational Workers