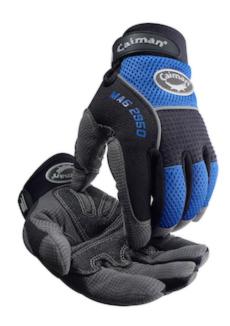

#### Caiman® MAG™

Multi-Activity Glove with Synthetic Leather Padded Palm and Blue AirMesh™ Back

- Rhino-Tex™ synthetic leather palm is lightweight, yet durable
- Padded G-Grip™ PVC patches strategically placed on palm for maximum grip and wear
- AirMesh™ ultra-breathable back provides ultimate comfort & support
- Neoprene knuckle support and reflective trim for maximum exposure
- Pinch'd-Tip<sup>™</sup> fingers for maximum sensitivity
- Kontour Index™ design places the seam on the back of the index finger, away from critical wear area to ensure maximum durability & comfort

### **Applications**

- Handling and Moving Heavy Materials
- Maintenance and Repair Operations
- Operating Heavy Duty Machinery and Tools

#### **Technical Data**

| Color                | Blue                     |
|----------------------|--------------------------|
| Sizes Available      |                          |
| Packaging            | Pair Tagged Retail Ready |
| Packed               | 120/Case                 |
| Case Dimensions (cm) | 58.00 x 27.00 x 56.00    |
| Case Weight (kg)     | 16.50                    |
| Country of Origin    | China                    |
| Liner Material       |                          |
| Coating              |                          |
| Coating Color        |                          |
| Coating Coverage     |                          |
| Grip                 |                          |
| Gauge                |                          |
| Palm                 | Synthetic Leather        |
| Back                 | AirMesh                  |
| Cuff                 | Slip-on                  |
| Impact Protection    |                          |
| Construction         | Cut-and-Sewn             |
| Certifications       |                          |