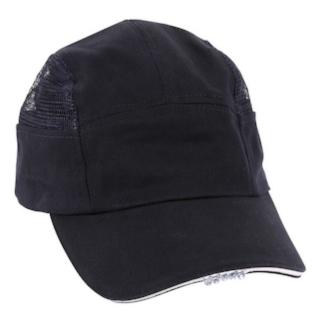

## **Dynamic**<sup>™</sup> Baseball Style Bump Cap with Protective Liner and Adjustable Back, Integrated LED Light

- For low hazard area protection against minor bumps and lacerations
- Hard shell with crown foam pads for maximum comfort and fit
- Super Lightweight
- LED Light Integrated into Hat Brim
- Well Vented for increased comfort during hot sunny days
- Ajustable sizing to fit most head sizes