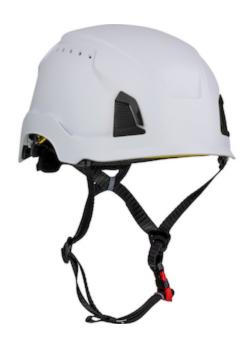

## Traverse™

Vented, Industrial Climbing Helmet with Mips® Brain Protection System for Industrial Safety Helmets, ABS Shell, EPS Foam Impact Liner, HDPE Suspension, Wheel Ratchet Adjustment and 4-Point Chin Strap

- Ultra lightweight shell made with ABS material provides superior protection
- Mips® (Multi-directional Impact Protection System) Brain Protection System for Industrial Safety Helmets is a low frictional layer designed to reduce rotational motion transferred to the head from angled impacts
- EPS foam impact liner helps absorb the forces of front, side, or rear impacts
- Includes a 4-point cross-over chin strap with quick release buckle that is adjustable for a safe & secure fit
- Rugged non-slip adjustable SURE-LOCK wheel ratchet ensures proper suspension performance and effortless fit for all head sizes
- Inner suspension includes comfortable padding for above the brow line