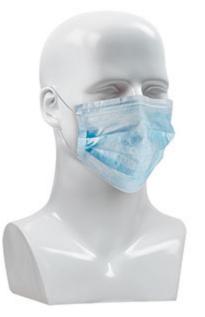

## **PIP**<sup>®</sup> Disposable Face Mask - 50 Pack

- Pleated style with ear loops
- 3-Ply construction
- Bacterial Filter Efficiency (BFE) 99%
- Latex-free and hypoallergenic
- Adjustable nose clip