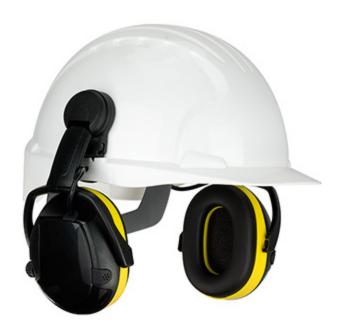

# Cap Mounted Electronic Ear Muff with Active Listening - NRR 23

- · Level Dependent microphones provides natural sound quality
- Soft cushions with Smart "Snap-In" System for easy replacement
- Smooth size adjustment for optimized comfort and seal
- Includes 2 x 1.5V AA batteries for up to 1000 hours of use
- External 3.5 mm sound input for MP3 players etc
- Tested and CE approved against European and North American standards