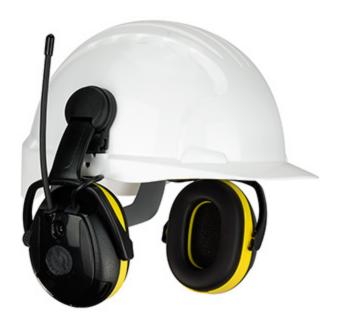

# Cap Mounted Electronic Ear Muff with AM/FM Radio - NRR 23

- Manual tuning and Automatic Frequency control makes it easy to tune accurately and locks onto desired station
- The sound is limited to a safe 82 dB level by the EPS system
- Soft cushions with Smart "Snap-In" System for easy replacement
- Smooth size adjustment for optimized comfort and seal
- Includes 2 x 1,5 V AA batteries for up to 130 hours of use
- External 3.5 mm sound input for MP3 players etc.
- Tested and CE approved against European and North American standards

#### **Technical Data**

| Color                | Yellow                                                       |
|----------------------|--------------------------------------------------------------|
| Sizes Available      |                                                              |
| Packaging            | Boxed                                                        |
| Packed               |                                                              |
| Case Dimensions (cm) |                                                              |
| Case Weight (kg)     | 0.00                                                         |
| Country of Origin    | China                                                        |
| Hearing Style        |                                                              |
| Protection Type      | Electronic                                                   |
| EN 352               |                                                              |
| Construction         | AM/FM Radio, 3.5mm External<br>Sound Input, Snap-In Cushions |
| Certifications       |                                                              |