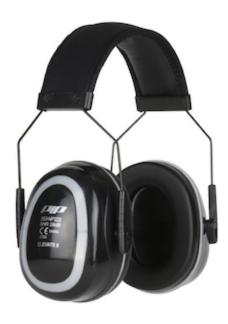

## Elevate II™ Earmuffs - Elevate II

- Protection level SNR 28 dB
- Sliding height adjustable headband for greater comfort and ease of adjustement
- The headband equalizes the pressure and ensures that the cushions stay in their position
- Minimum pressure on the top of the head thanks to its headband
- Soft and wide cushions fit comfortably around the ears