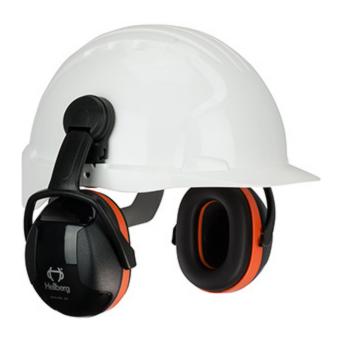

## Secure<sup>™</sup> 3

### Cap Mounted Passive Ear Muff - NRR 27

- Fits most cap-style hard hats on the market with universal slots
- Ear cups can be placed in three positions
- Slim profile design increases stability and reduces risk of snagging in confined spaces
- Smooth telescopic single-point size adjustment increases comfort, stability and wear time
- Soft and wide ear cushions feature snap-in system for easy replacement
- Dielectric, non-conductive
- Tested and CE approved against European, North American and Australian standards