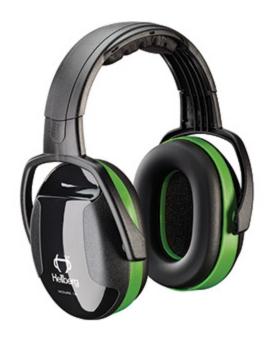

## Secure<sup>™</sup> 1

Passive Ear Muff with Adjustable Headband - NRR 23

- Slim stirrup design reduces the risk of snagging in confined areas
- Color coding for easy selection and identification
- Soft cushions with Smart "Snap-In" System for easy replacement
- Smooth size adjustment for optimized comfort and seal
- Tested and CE approved against European, North American and Australian standards