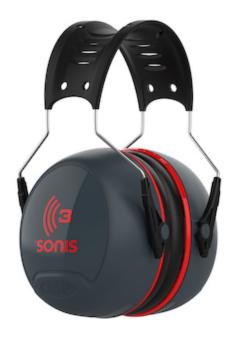

# Sonis® 3 Passive Ear Muff with Adjustable Headband - NRR 31

- Over-molded headband with built in comfort area with ventilation
- Headband force and the cushion surface area work together to provide optimum cushion pressure and comfort
- Adjustable headband allows wearer to tilt and adjust cup for optimum comfort