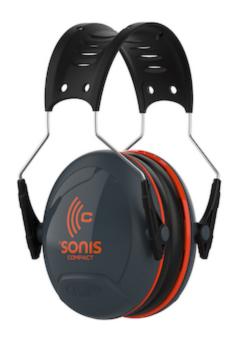

# Sonis® Compact

Passive Ear Muff with Adjustable Headband - NRR 25

- Over-molded headband with built in comfort area with ventilation
- Headband force and the cushion surface area work together to provide optimum cushion pressure and comfort
- Adjustable headband allows wearer to tilt and adjust cup for optimum comfort