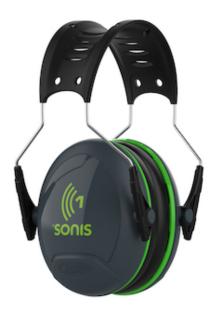

## Sonis®1

Passive Ear Muff with Adjustable Headband - NRR 22

- Over-molded headband with built in comfort area with ventilation
- Headband force and the cushion surface area work together to provide optimum cushion pressure and comfort
- Adjustable headband allows wearer to tilt and adjust cup for optimum comfort
- Hi-vis green for extra visibility