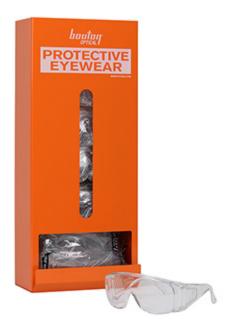

## Bouton® Optical

## Wall-Mounted Eyewear Dispenser

- A wall-mounted eyewear dispenser that ensures workers and visitors are in compliance with the eye protection requirements
- Sturdy 18 gauge steel construction that will not brake or crack
- Orange powder coated finish makes this dispenser very durable and easy to see
- Designed to hold 12 safety glasses
- Mounting hardware and instructions are included