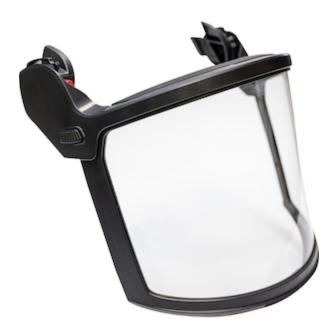

## Traverse™

## Clear Polycarbonate Face Shield Set for Traverse™ Safety Helmets

- Face shield set that includes: quick connect clips, bracket and polycarbonate face shield
- Made with virgin resin, which leads to better uniformity of the viewing area
- · Pivoting blades allow face shield to lift up when not in use
- Meets ANSI Z87.1+