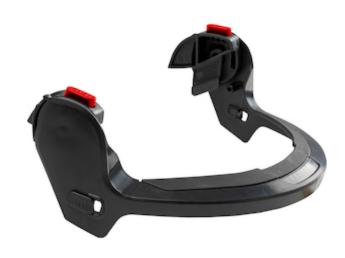

## Traverse™

Traverse™ Safety Helmet Face Shield Bracket with Quick Connect Clips

- Polycarbonate bracket with quick connect clips
- Attachment points are designed to fit only the Traverse<sup>™</sup>
  polycarbonate face shield (251-HP1491PF) and metal mesh face
  shield (251-HP1491MF)