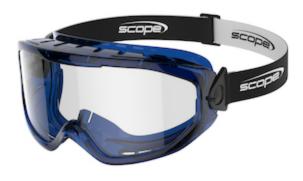

## Sigma 2™

Safety Goggles - Indirectly ventilated goggles with Black/Blue frame, clear lens - antiscratch/anti-fog coating, PVC molded nose bridge, base curve: 5, weight: 116gr.

- -Sigma 2 combines mask goggle and chin guard to give you full face protection against splashes, droplets, dust and gases.
- Indirectly ventilated goggles
- Adjustable elastic strap for a secure fit and is designed for OTG comfort.
- PVC molded nose bridge.
- 5 base curve lens.
- Anti-scratch & anti-fog coating.