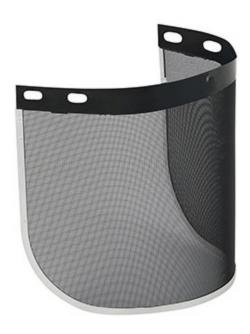

## Dynamic™

## Wire mesh visor

- · Wire mesh to protect against flying particle and wood chips
- Universal fit hole pattern
- Lightweight and flexible for all day use
- Can be used in conjunction with earmuffs and hardhats
- 8" x 15.5"
- Black